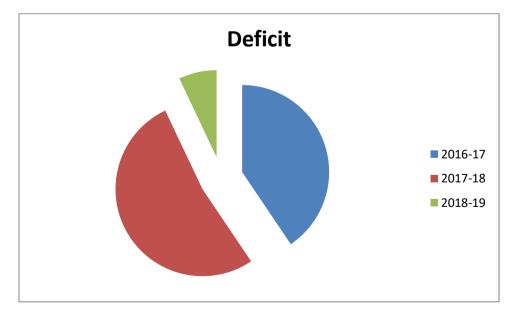

## REVENUE, EXPENDITURE & DEFICIT FOR THREE YEARS

|         | Revenue      |              |            |
|---------|--------------|--------------|------------|
| Year    | Income       | Expenditure  | Deficit    |
| 2016-17 | 1,10,000.00  | 1,20,432.00  | -10,432.00 |
| 2017-18 | 2,54,000.00  | 2,67,479.00  | -13,479.00 |
| 2018-19 | 14,35,942.00 | 14,37,754.00 | -1,812.00  |

### **DEFICIT FOR THREE YEARS**