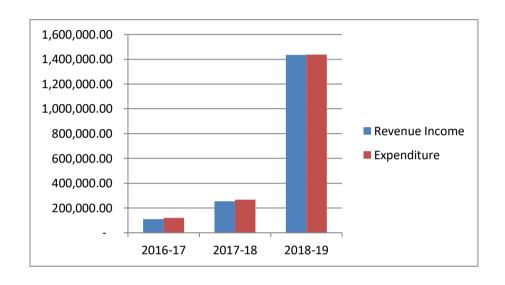

There is an increase in revenue income but the expenditure increased more substantially. We have to keep a watch on income & expenditure.

## REVENUE, EXPENDITURE & DEFICIT FOR THREE YEARS

|         | Revenue      |              |            |
|---------|--------------|--------------|------------|
| Year    | Income       | Expenditure  | Deficit    |
| 2016-17 | 1,10,000.00  | 1,20,432.00  | -10,432.00 |
| 2017-18 | 2,54,000.00  | 2,67,479.00  | -13,479.00 |
| 2018-19 | 14,35,942.00 | 14,37,754.00 | -1,812.00  |

### COMPARISON OF REVENUE INCOME & EXPENDITURE